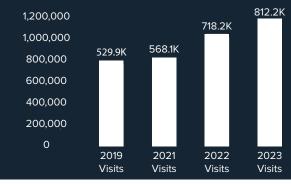

## FIRST STREET DISTRICT VISITOR STATISTICS

| TIMEFRAME | % INCREASE |
|-----------|------------|
| YOY       | +13.1%     |
| YO2Y      | +43%       |
| YO3Y      | +191.9%    |
| AVERAGE   | +82.6%     |
|           |            |